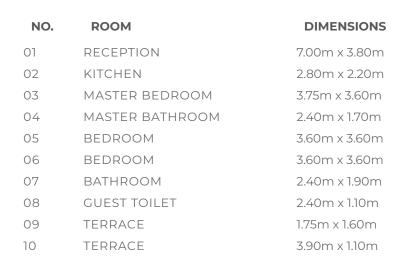

#### GROSS AREA 147m<sup>2</sup>

| NO. | ROOM            | DIMENSIONS    |
|-----|-----------------|---------------|
| 01  | RECEPTION       | 7.00m x 3.80m |
| 02  | KITCHEN         | 3.80m x 2.20m |
| 03  | BEDROOM         | 3.60m x 3.60m |
| 04  | BEDROOM         | 3.60m x 3.60m |
| 05  | MASTER BEDROOM  | 3.75m x 3.60m |
| 06  | MASTER BATHROOM | 2.40m x 2.10m |
| 07  | BATHROOM        | 2.40m x 1.90m |
| 08  | GUEST TOILET    | 2.40m x 1.10m |
| 09  | TERRACE         | 1.75m x 1.60m |
| 10  | TERRACE         | 4.00m x 1.75m |