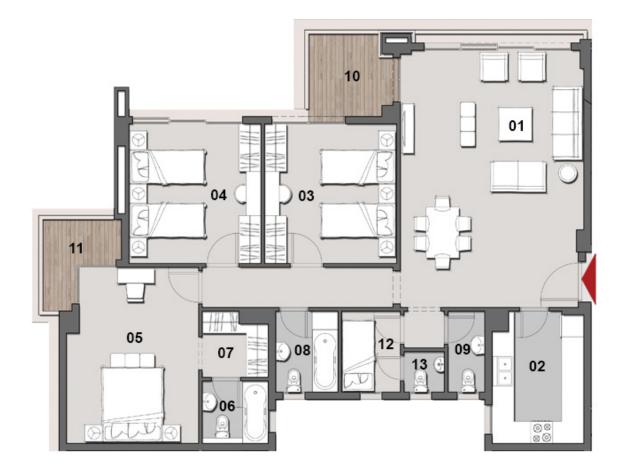

<sup>- 1&</sup>lt;sup>st</sup>, 2<sup>nd</sup>, 3<sup>rd</sup>, 4<sup>th</sup>, 5<sup>th</sup>, 6<sup>th</sup> & 7<sup>th</sup> FLOOR

<sup>-</sup> UNITS: 13, 23, 33, 43, 53, 63 & 73

| NO. | ROOM            | DIMENSIONS    |
|-----|-----------------|---------------|
| 01  | RECEPTION       | 6.30m x 5.60m |
| 02  | KITCHEN         | 3.60m x 3.50m |
| 03  | ENTRANCE LOBBY  | 3.50m x 1.60m |
| 04  | MASTER BEDROOM  | 4.00m x 3.80m |
| 05  | DRESSING        | 2.10m x 1.70m |
| 06  | MASTER BATHROOM | 2.10m x 1.80m |
| 07  | BEDROOM         | 3.80m x 3.60m |
| 08  | BEDROOM         | 3.80m x 3.60m |
| 09  | BATHROOM        | 2.20m x 1.60m |
| 10  | MAID ROOM       | 2.20m x 1.70m |
| 11  | MAID BATHROOM   | 1.10m x 1.10m |
| 12  | GUEST TOILET    | 2.20m x 1.00m |
| 13  | TERRACE         | 2.90m x 2.20m |
| 14  | TERRACE         | 6.80m x 1.45m |