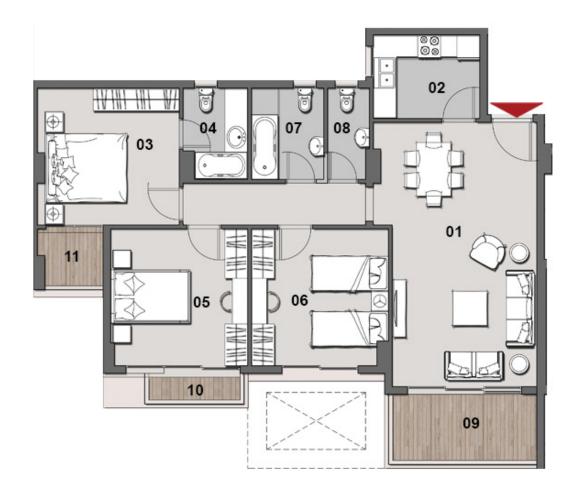

GROSS AREA 148m<sup>2</sup>

| NO. | ROOM            | DIMENSIONS    |
|-----|-----------------|---------------|
| 01  | RECEPTION       | 7.00m x 3.80m |
| 02  | KITCHEN         | 3.80m x 2.20m |
| 03  | BEDROOM         | 3.60m x 3.60m |
| 04  | BEDROOM         | 3.60m x 3.60m |
| 05  | MASTER BEDROOM  | 3.75m x 3.60m |
| 06  | MASTER BATHROOM | 2.40m x 2.10m |
| 07  | BATHROOM        | 2.40m x 1.90m |
| 08  | GUEST TOILET    | 2.40m x 1.10m |
| 09  | TERRACE         | 1.75m x 1.60m |
| 10  | TERRACE         | 4.10m x 1.30m |