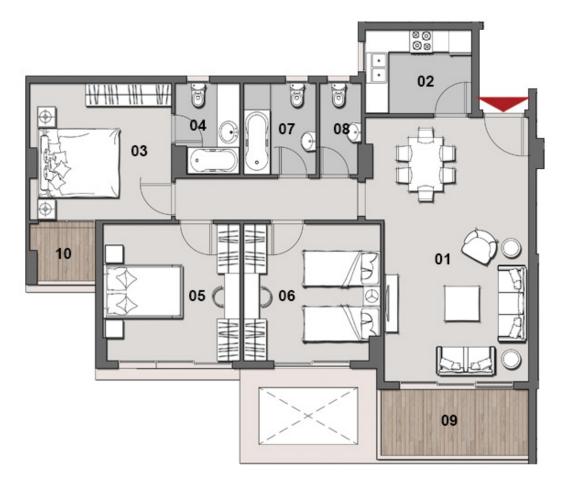

 <sup>3&</sup>lt;sup>nd</sup>, 4<sup>th</sup> & 5<sup>th</sup> FLOOR
 UNITS: 33, 34, 43, 44, 53 & 54

| NO. | ROOM            | DIMENSIONS    |
|-----|-----------------|---------------|
| 01  | RECEPTION       | 8.00m x 3.60m |
| 02  | KITCHEN         | 3.50m x 2.00m |
| 03  | MASTER BEDROOM  | 4.00m x 3.60m |
| 04  | MASTER BATHROOM | 2.40m x 1.70m |
| 05  | BEDROOM         | 4.10m x 3.60m |
| 06  | BEDROOM         | 3.60m x 3.60m |
| 07  | BATHROOM        | 2.40m x 1.70m |
| 08  | TERRACE         | 3.50m x 2.20m |