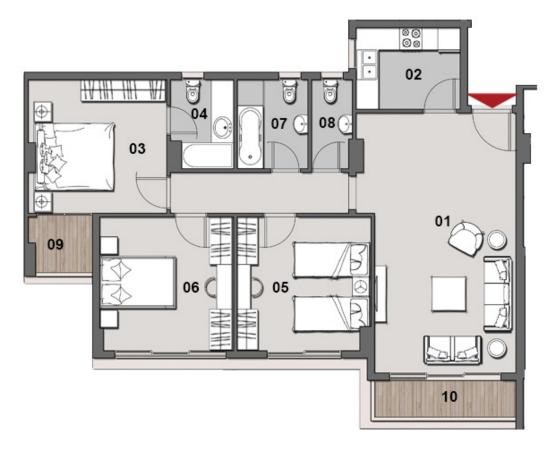

 <sup>1</sup>th, 2nd, 6th & 7th FLOOR
 UNITS: 13, 14, 23, 24, 63, 64, 73 & 74

| NO. | ROOM            | DIMENSIONS    |
|-----|-----------------|---------------|
| 01  | RECEPTION       | 7.00m x 5.00m |
| 02  | KITCHEN         | 3.60m x 2.50m |
| 03  | BEDROOM         | 3.60m x 3.80m |
| 04  | BEDROOM         | 3.60m x 3.80m |
| 05  | MASTER BEDROOM  | 4.80m x 3.60m |
| 06  | MASTER BATHROOM | 1.70m x 1.80m |
| 07  | DRESSING        | 1.80m x 1.80m |
| 08  | BATHROOM        | 2.20m x 1.70m |
| 09  | GUEST TOILET    | 2.20m x 1.00m |
| 10  | TERRACE         | 3.55m x 1.20m |
| 11  | TERRACE         | 2.25m x 2.70m |
| 12  | MAID ROOM       | 2.20m x 1.60m |
| 13  | MAID BATHROOM   | 1.10m x 1.10m |
| 14  | TERRACE         | 2.60m x 0.70m |