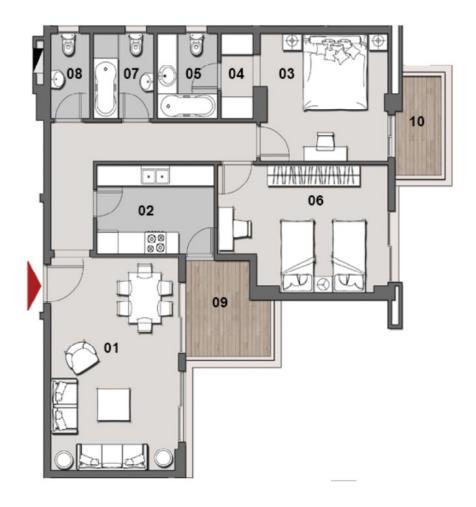

GROSS AREA 148m<sup>2</sup>

| NO. | ROOM            | DIMENSIONS    |
|-----|-----------------|---------------|
| 01  | RECEPTION       | 7.00m x 3.80m |
| 02  | KITCHEN         | 3.80m x 2.20m |
| 03  | BEDROOM         | 3.60m x 3.60m |
| 04  | BEDROOM         | 3.60m x 3.60m |
| 05  | MASTER BEDROOM  | 3.75m x 3.60m |
| 06  | MASTER BATHROOM | 2.40m x 2.10m |
| 07  | BATHROOM        | 2.40m x 1.90m |
| 08  | GUEST TOILET    | 2.40m x 1.10m |
| 09  | TERRACE         | 1.75m x 1.60m |
| 10  | TERRACE         | 4.10m x 1.30m |