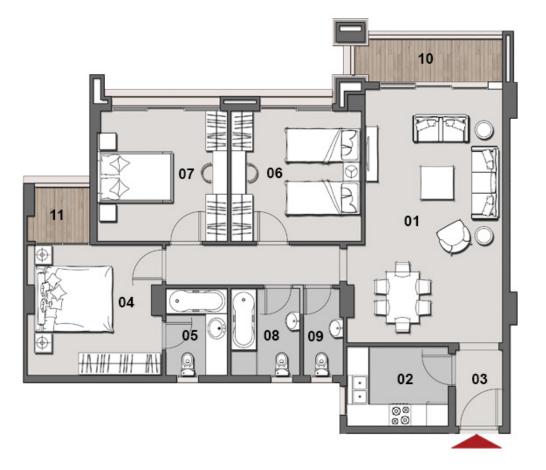

#### GROSS AREA 147m<sup>2</sup>

| NO. | ROOM            | DIMENSIONS    |
|-----|-----------------|---------------|
| 01  | RECEPTION       | 7.00m x 3.80m |
| 02  | KITCHEN         | 3.80m x 2.20m |
| 03  | BEDROOM         | 3.60m x 3.60m |
| 04  | BEDROOM         | 3.60m x 3.60m |
| 05  | MASTER BEDROOM  | 3.75m x 3.60m |
| 06  | MASTER BATHROOM | 2.40m x 2.10m |
| 07  | BATHROOM        | 2.40m x 1.90m |
| 08  | GUEST TOILET    | 2.40m x 1.10m |
| 09  | TERRACE         | 1.75m x 1.60m |
| 10  | TERRACE         | 4.00m x 1.75m |