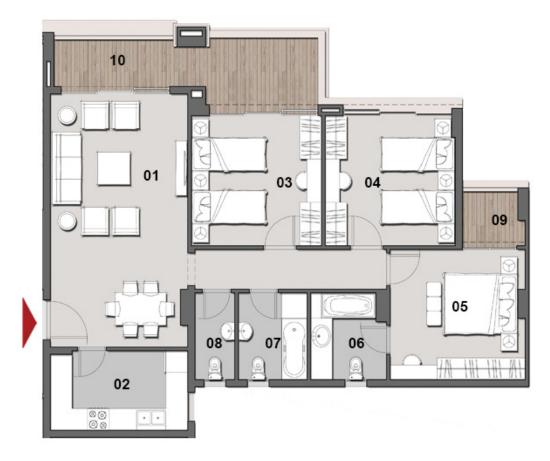

#### GROSS AREA 147m<sup>2</sup>

| NO. | ROOM            | DIMENSIONS    |
|-----|-----------------|---------------|
| 01  | RECEPTION       | 7.00m x 3.80m |
| 02  | KITCHEN         | 3.80m x 2.20m |
| 03  | BEDROOM         | 3.60m x 3.60m |
| 04  | BEDROOM         | 3.60m x 3.60m |
| 05  | MASTER BEDROOM  | 3.75m x 3.60m |
| 06  | MASTER BATHROOM | 2.40m x 2.10m |
| 07  | BATHROOM        | 2.40m x 1.90m |
| 08  | GUEST TOILET    | 2.40m x 1.10m |
| 09  | TERRACE         | 1.75m x 1.60m |
| 10  | TERRACE         | 4.00m x 1.75m |

- UNITS: 11, 12, 21 & 22

<sup>- 1&</sup>lt;sup>st</sup> & 2<sup>nd</sup> FLOOR

| NO. | ROOM            | DIMENSIONS    |
|-----|-----------------|---------------|
| 01  | RECEPTION       | 7.00m x 3.80m |
| 02  | KITCHEN         | 3.80m x 2.20m |
| 03  | BEDROOM         | 3.60m x 3.60m |
| 04  | BEDROOM         | 3.60m x 3.60m |
| 05  | MASTER BEDROOM  | 3.75m x 3.60m |
| 06  | MASTER BATHROOM | 2.40m x 2.10m |
| 07  | BATHROOM        | 2.40m x 1.90m |
| 08  | GUEST TOILET    | 2.40m x 1.10m |
| 09  | TERRACE         | 1.75m x 1.60m |
| 10  | TERRACE         | 3.70m x 1.90m |
| 11  | TERRACE         | 2.30m x 0.80m |

<sup>- 3&</sup>lt;sup>rd</sup>, 4<sup>th</sup>, 5<sup>th</sup> & 7<sup>th</sup> FLOOR

UNITS: 31, 32, 41, 42, 51, 52, 71 & 72

GROSS AREA 147m<sup>2</sup>

| NO. | ROOM            | DIMENSIONS          |
|-----|-----------------|---------------------|
| 01  | RECEPTION       | 7.00m x 3.80m       |
| 02  | KITCHEN         | 3.80m x 2.20m       |
| 03  | BEDROOM         | 3.60m x 3.60m       |
| 04  | BEDROOM         | 3.60m x 3.60m       |
| 05  | MASTER BEDROOM  | 3.75m x 3.60m       |
| 06  | MASTER BATHROOM | 2.40m x 2.10m       |
| 07  | BATHROOM        | 2.40m x 1.90m       |
| 08  | GUEST TOILET    | 2.40m x 1.10m       |
| 09  | TERRACE         | 1.75m x 1.60m       |
| 10  | TERRACE         | 7.50m x 1.50m/2.05m |