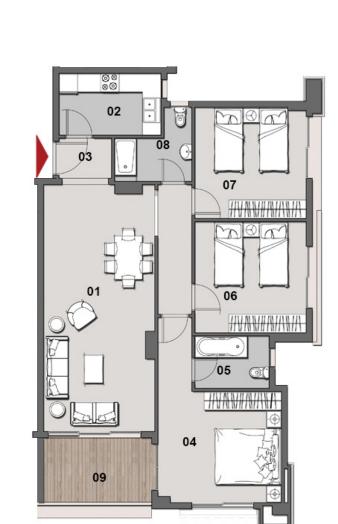

 <sup>1</sup>st, 2nd, 3rd, 4th, 5th, 6th & 7th FLOOR
 UNITS: 14, 24, 34, 44, 54, 64 & 74

| NO. | ROOM            | DIMENSIONS    |
|-----|-----------------|---------------|
| 01  | RECEPTION       | 7.00m x 3.80m |
| 02  | KITCHEN         | 2.80m x 2.20m |
| 03  | ENTRANCE LOBBY  | 2.10m x 1.30m |
| 04  | MASTER BEDROOM  | 3.75m x 3.60m |
| 05  | MASTER BATHROOM | 2.40m x 1.70m |
| 06  | BEDROOM         | 3.60m x 3.60m |
| 07  | BEDROOM         | 3.60m x 3.60m |
| 08  | BATHROOM        | 2.40m x 1.90m |
| 09  | GUEST TOILET    | 2.40m x 1.10m |
| 10  | TERRACE         | 4.40m x 1.45m |
| 11  | TERRACE         | 1.75m x 1.60m |