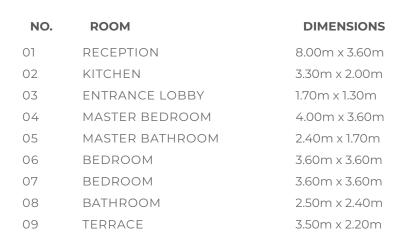

<sup>-</sup> UNITS: 12, 22, 32, 42, 52 & 62

| NO. | ROOM            | DIMENSIONS    |
|-----|-----------------|---------------|
| 01  | RECEPTION       | 8.00m x 3.60m |
| 02  | KITCHEN         | 3.30m x 2.00m |
| 03  | ENTRANCE LOBBY  | 1.70m x 1.30m |
| 04  | MASTER BEDROOM  | 4.00m x 3.60m |
| 05  | MASTER BATHROOM | 2.40m x 1.70m |
| 06  | BEDROOM         | 3.60m x 3.60m |
| 07  | BEDROOM         | 3.60m x 3.60m |
| 08  | BATHROOM        | 2.50m x 2.40m |
| 09  | TERRACE         | 3.00m x 3.00m |