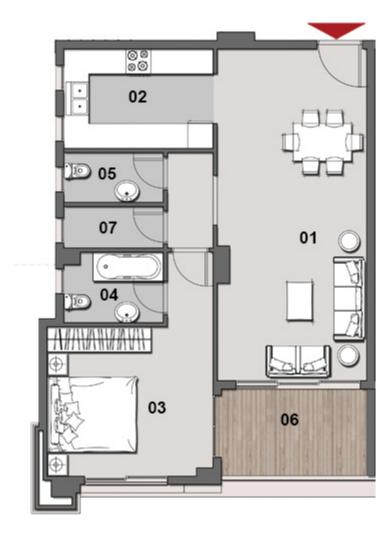

UNITS: 01

<sup>-</sup> GROUND FLOOR

<sup>-</sup> GROUND FLOOR

<sup>-</sup> UNITS: 02

GROSS AREA 131m<sup>2</sup>

| NO. | ROOM            | DIMENSIONS    |
|-----|-----------------|---------------|
| 01  | RECEPTION       | 6.00m x 3.60m |
| 02  | KITCHEN         | 3.30m x 2.50m |
| 03  | MASTER BEDROOM  | 3.60m x 3.60m |
| 04  | DRESSING        | 2.40m x 1.00m |
| 05  | MASTER BATHROOM | 2.40m x 1.70m |
| 06  | BEDROOM         | 4.80m x 3.60m |
| 07  | BATHROOM        | 2.40m x 1.70m |
| 08  | GUEST TOILET    | 2.40m x 1.10m |
| 09  | TERRACE         | 2.80m x 2.50m |