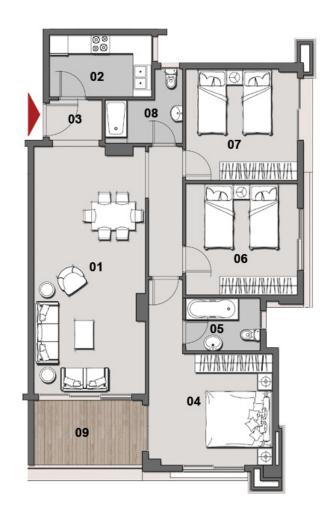

<sup>-</sup> UNITS: 12, 22, 32, 42, 52 & 62

| NO. | ROOM            | DIMENSIONS    |
|-----|-----------------|---------------|
| 01  | RECEPTION       | 8.00m x 3.60m |
| 02  | KITCHEN         | 3.30m x 2.00m |
| 03  | ENTRANCE LOBBY  | 1.70m x 1.30m |
| 04  | MASTER BEDROOM  | 4.00m x 3.60m |
| 05  | MASTER BATHROOM | 2.40m x 1.70m |
| 06  | BEDROOM         | 3.60m x 3.60m |
| 07  | BEDROOM         | 3.60m x 3.60m |
| 08  | BATHROOM        | 2.50m x 2.40m |
| 09  | TERRACE         | 3.00m x 3.00m |