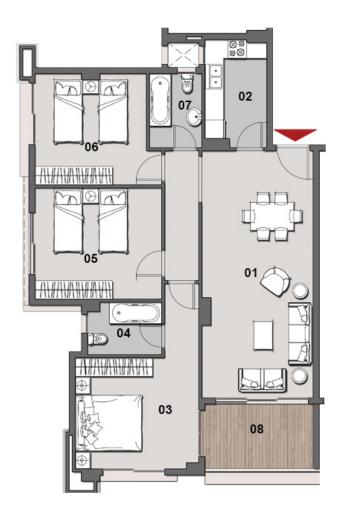

<sup>- 1&</sup>lt;sup>st</sup>, 2<sup>nd</sup>, 3<sup>rd</sup>, 4<sup>th</sup>, 5<sup>th</sup>, 6<sup>th</sup> & 7<sup>th</sup> FLOOR

<sup>-</sup> UNITS: 13, 23, 33, 43, 53, 63 & 73

| NO. | ROOM            | DIMENSIONS    |
|-----|-----------------|---------------|
| 01  | RECEPTION       | 6.30m x 5.60m |
| 02  | KITCHEN         | 3.60m x 3.50m |
| 03  | ENTRANCE LOBBY  | 3.50m x 1.60m |
| 04  | MASTER BEDROOM  | 4.00m x 3.80m |
| 05  | DRESSING        | 2.10m x 1.70m |
| 06  | MASTER BATHROOM | 2.10m x 1.80m |
| 07  | BEDROOM         | 3.80m x 3.60m |
| 08  | BEDROOM         | 3.80m x 3.60m |
| 09  | BATHROOM        | 2.20m x 1.60m |
| 10  | MAID ROOM       | 2.20m x 1.70m |
| 11  | MAID BATHROOM   | 1.10m x 1.10m |
| 12  | GUEST TOILET    | 2.20m x 1.00m |
| 13  | TERRACE         | 2.90m x 2.20m |
| 14  | TERRACE         | 6.80m x 1.45m |