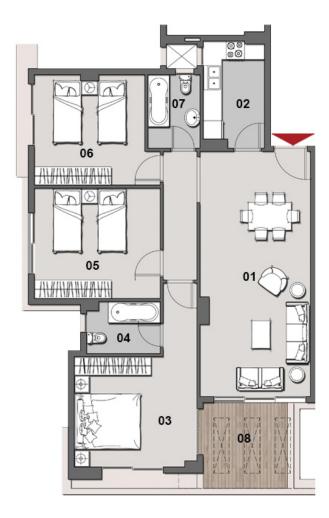

#### GROSS AREA 147m<sup>2</sup>

| NO. | ROOM            | DIMENSIONS    |
|-----|-----------------|---------------|
| 01  | RECEPTION       | 7.00m x 3.80m |
| 02  | KITCHEN         | 3.80m x 2.20m |
| 03  | BEDROOM         | 3.60m x 3.60m |
| 04  | BEDROOM         | 3.60m x 3.60m |
| 05  | MASTER BEDROOM  | 3.75m x 3.60m |
| 06  | MASTER BATHROOM | 2.40m x 2.10m |
| 07  | BATHROOM        | 2.40m x 1.90m |
| 08  | GUEST TOILET    | 2.40m x 1.10m |
| 09  | TERRACE         | 1.75m x 1.60m |
| 10  | TERRACE         | 4.00m x 1.75m |