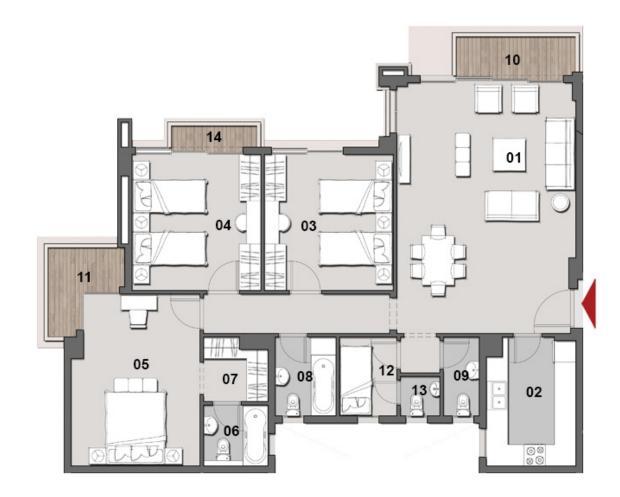

<sup>-</sup> GROUND FLOOR

UNITS: 04

| NO. | ROOM            | DIMENSIONS    |
|-----|-----------------|---------------|
| 01  | RECEPTION       | 7.00m x 3.80m |
| 02  | KITCHEN         | 2.80m x 2.20m |
| 03  | ENTRANCE LOBBY  | 2.10m x 1.30m |
| 04  | MASTER BEDROOM  | 3.75m x 3.60m |
| 05  | MASTER BATHROOM | 2.40m x 1.70m |
| 06  | BEDROOM         | 3.60m x 3.60m |
| 07  | BEDROOM         | 3.60m x 3.60m |
| 08  | BATHROOM        | 2.40m x 1.70m |
| 09  | GUEST TOILET    | 2.40m x 1.10m |
| 10  | TERRACE         | 4.20m x 1.30m |
| 11  | TERRACE         | 1.75m x 1.60m |