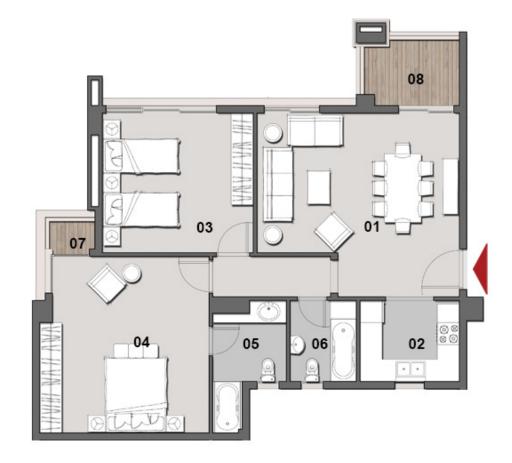

<sup>-</sup> GROUND FLOOR

UNITS: 03 & 04

GROSS AREA 99m<sup>2</sup>

| NO. | ROOM            | DIMENSIONS    |
|-----|-----------------|---------------|
| 01  | RECEPTION       | 8.00m x 3.60m |
| 02  | KITCHEN         | 3.60m x 2.40m |
| 03  | MASTER BEDROOM  | 4.00m x 3.60m |
| 04  | MASTER BATHROOM | 2.40m x 1.70m |
| 05  | GUEST TOILET    | 2.40m x 1.20m |
| 06  | TERRACE         | 3.50m x 2.20m |
| 07  | STORAGE         | 2.40m x 1.00m |