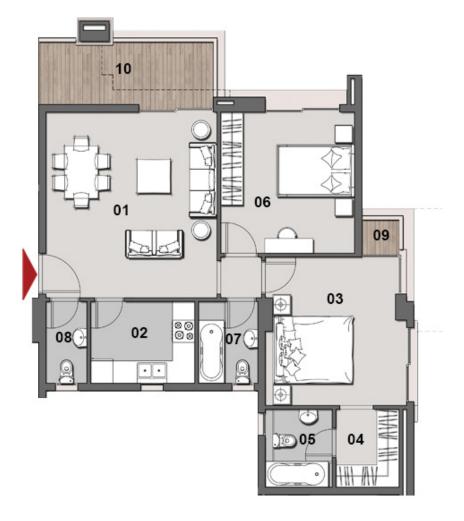

3.60m |
| 04  | DRESSING        | 2.40m x 1.00m |
| 05  | MASTER BATHROOM | 2.40m x 1.70m |
| 06  | BEDROOM         | 4.80m x 3.60m |
| 07  | BATHROOM        | 2.40m x 1.70m |
| 08  | GUEST TOILET    | 2.40m x 1.10m |
| 09  | TERRACE         | 2.80m x 2.50m |





- GROUND FLOOR

UNITS: 03

| NO. | ROOM            | DIMENSIONS    |
|-----|-----------------|---------------|
| 01  | RECEPTION       | 5.00m x 4.60m |
| 02  | KITCHEN         | 2.80m x 2.20m |
| 03  | MASTER BEDROOM  | 4.00m x 3.80m |
| 04  | DRESSING        | 2.10m x 1.70m |
| 05  | MASTER BATHROOM | 2.10m x 1.80m |
| 06  | BEDROOM         | 3.80m x 3.60m |
| 07  | BATHROOM        | 2.20m x 1.60m |
| 08  | GUEST TOILET    | 2.20m x 1.10m |
| 09  | TERRACE         | 1.10m x 1.00m |
| 10  | TERRACE         | 4.80m x 1.80m |





<sup>-</sup> GROUND FLOOR

UNITS: 04

| NO. | ROOM            | DIMENSIONS    |
|-----|-----------------|---------------|
| 01  | RECEPTION       | 7.00m x 3.80m |
| 02  | KITCHEN         | 2.80m x 2.20m |
| 03  | ENTRANCE LOBBY  | 2.10m x 1.30m |
| 04  | MASTER BEDROOM  | 3.75m x 3.60m |
| 05  | MASTER BATHROOM | 2.40m x 1.70m |
| 06  | BEDROOM         | 3.60m x 3.60m |
| 07  | BEDROOM         | 3.60m x 3.60m |
| 08  | BATHROOM        | 2.40m x 1.70m |
| 09  | GUEST TOILET    | 2.40m x 1.10m |
| 10  | TERRACE         | 4.20m x 1.30m |
| 11  | TERRACE         | 1.75m x 1.60m |





<sup>-</sup> GROUND FLOOR

UNITS: 05

GROSS AREA 144m<sup>2</sup>







- UNITS: 06

#### GROSS AREA 147m<sup>2</sup>

| NO. | ROOM            | DIMENSIONS    |
|-----|-----------------|---------------|
| 01