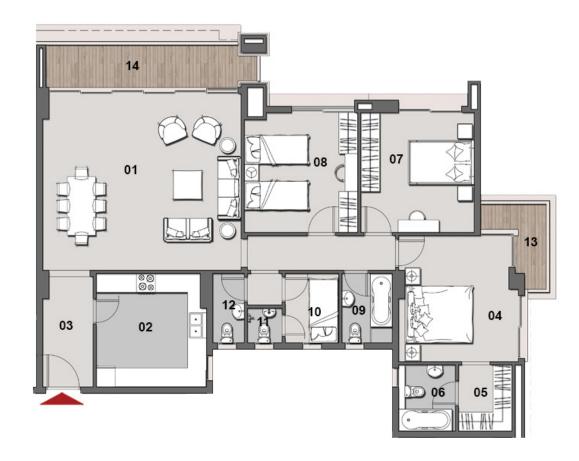

<sup>- 1&</sup>lt;sup>st</sup>, 2<sup>nd</sup>, 3<sup>rd</sup>, 4<sup>th</sup>, 5<sup>th</sup>, 6<sup>th</sup> & 7<sup>th</sup> FLOOR

<sup>-</sup> UNITS: 13, 23, 33, 43, 53, 63 & 73

| NO. | ROOM            | DIMENSIONS    |
|-----|-----------------|---------------|
| 01  | RECEPTION       | 6.30m x 5.60m |
| 02  | KITCHEN         | 3.60m x 3.50m |
| 03  | ENTRANCE LOBBY  | 3.50m x 1.60m |
| 04  | MASTER BEDROOM  | 4.00m x 3.80m |
| 05  | DRESSING        | 2.10m x 1.70m |
| 06  | MASTER BATHROOM | 2.10m x 1.80m |
| 07  | BEDROOM         | 3.80m x 3.60m |
| 08  | BEDROOM         | 3.80m x 3.60m |
| 09  | BATHROOM        | 2.20m x 1.60m |
| 10  | MAID ROOM       | 2.20m x 1.70m |
| 11  | MAID BATHROOM   | 1.10m x 1.10m |
| 12  | GUEST TOILET    | 2.20m x 1.00m |
| 13  | TERRACE         | 2.90m x 2.20m |
| 14  | TERRACE         | 6.80m x 1.45m |