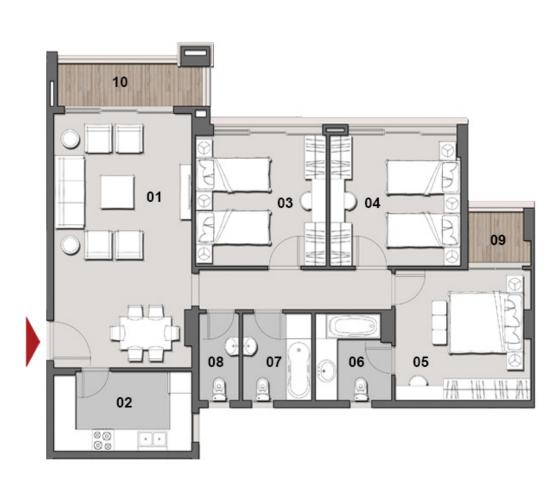

#### GROSS AREA 147m<sup>2</sup>

| NO. | ROOM            | DIMENSIONS    |
|-----|-----------------|---------------|
| 01  | RECEPTION       | 7.00m x 3.80m |
| 02  | KITCHEN         | 3.80m x 2.20m |
| 03  | BEDROOM         | 3.60m x 3.60m |
| 04  | BEDROOM         | 3.60m x 3.60m |
| 05  | MASTER BEDROOM  | 3.75m x 3.60m |
| 06  | MASTER BATHROOM | 2.40m x 2.10m |
| 07  | BATHROOM        | 2.40m x 1.90m |
| 08  | GUEST TOILET    | 2.40m x 1.10m |
| 09  | TERRACE         | 1.75m x 1.60m |
| 10  | TERRACE         | 4.00m x 1.75m |