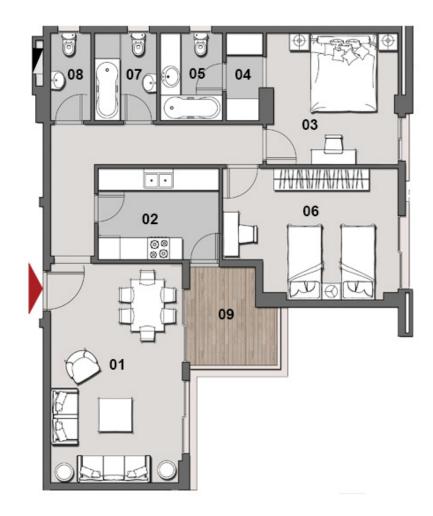

#### GROSS AREA 147m<sup>2</sup>

| NO. | ROOM            | DIMENSIONS    |
|-----|-----------------|---------------|
| 01  | RECEPTION       | 7.00m x 3.80m |
| 02  | KITCHEN         | 3.80m x 2.20m |
| 03  | BEDROOM         | 3.60m x 3.60m |
| 04  | BEDROOM         | 3.60m x 3.60m |
| 05  | MASTER BEDROOM  | 3.75m x 3.60m |
| 06  | MASTER BATHROOM | 2.40m x 2.10m |
| 07  | BATHROOM        | 2.40m x 1.90m |
| 08  | GUEST TOILET    | 2.40m x 1.10m |
| 09  | TERRACE         | 1.75m x 1.60m |
| 10  | TERRACE         | 4.00m x 1.75m |