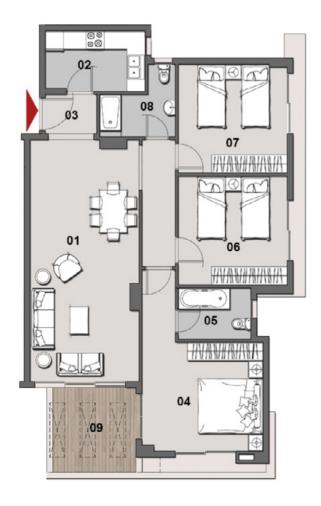

 <sup>1</sup>st, 2nd, 3rd, 4th, 5th, 6th & 7th FLOOR
 UNITS: 15, 25, 35, 45, 55, 65 & 75

| NO. | ROOM            | DIMENSIONS    |
|-----|-----------------|---------------|
| 01  | RECEPTION       | 7.00m x 3.80m |
| 02  | KITCHEN         | 2.80m x 2.20m |
| 03  | MASTER BEDROOM  | 3.75m x 3.60m |
| 04  | MASTER BATHROOM | 2.40m x 1.70m |
| 05  | BEDROOM         | 3.60m x 3.60m |
| 06  | BEDROOM         | 3.60m x 3.60m |
| 07  | BATHROOM        | 2.40m x 1.90m |
| 08  | GUEST TOILET    | 2.40m x 1.10m |
| 09  | TERRACE         | 4.00m x 1.85m |
| 10  | TERRACE         | 1.75m x 1.60m |