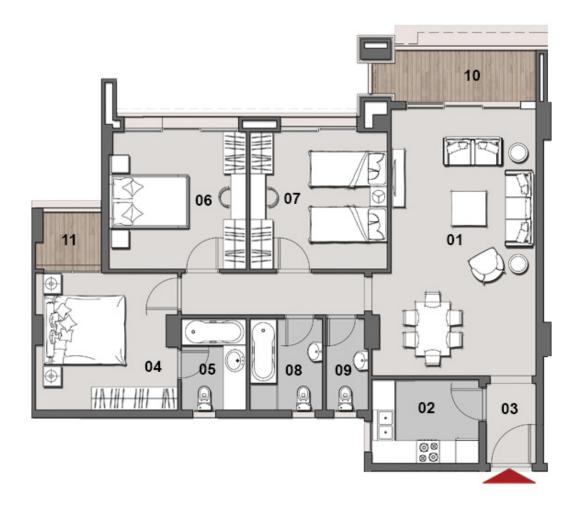

#### GROSS AREA 147m<sup>2</sup>

| NO. | ROOM            | DIMENSIONS    |
|-----|-----------------|---------------|
| 01  | RECEPTION       | 7.00m x 3.80m |
| 02  | KITCHEN         | 3.80m x 2.20m |
| 03  | BEDROOM         | 3.60m x 3.60m |
| 04  | BEDROOM         | 3.60m x 3.60m |
| 05  | MASTER BEDROOM  | 3.75m x 3.60m |
| 06  | MASTER BATHROOM | 2.40m x 2.10m |
| 07  | BATHROOM        | 2.40m x 1.90m |
| 08  | GUEST TOILET    | 2.40m x 1.10m |
| 09  | TERRACE         | 1.75m x 1.60m |
| 10  | TERRACE         | 4.00m x 1.75m |