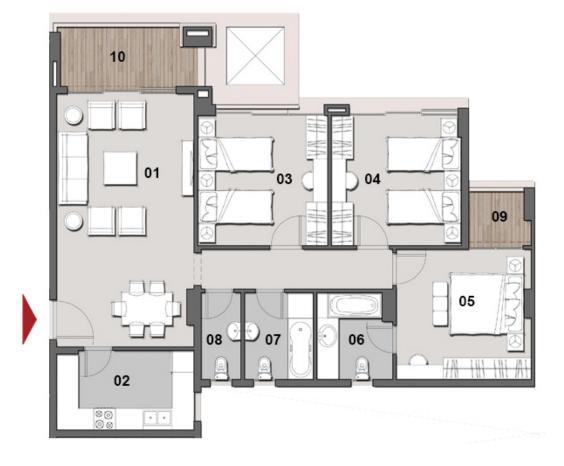

#### GROSS AREA 147m<sup>2</sup>

| NO. | ROOM            | DIMENSIONS    |
|-----|-----------------|---------------|
| 01  | RECEPTION       | 7.00m x 3.80m |
| 02  | KITCHEN         | 3.80m x 2.20m |
| 03  | BEDROOM         | 3.60m x 3.60m |
| 04  | BEDROOM         | 3.60m x 3.60m |
| 05  | MASTER BEDROOM  | 3.75m x 3.60m |
| 06  | MASTER BATHROOM | 2.40m x 2.10m |
| 07  | BATHROOM        | 2.40m x 1.90m |
| 08  | GUEST TOILET    | 2.40m x 1.10m |
| 09  | TERRACE         | 1.75m x 1.60m |
| 10  | TERRACE         | 4.00m x 1.75m |