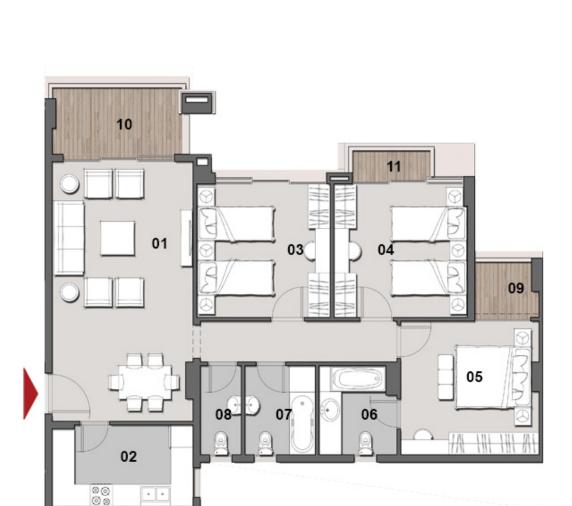

- UNITS: 11, 12, 21 & 22

<sup>- 1&</sup>lt;sup>st</sup> & 2<sup>nd</sup> FLOOR

| NO. | ROOM            | DIMENSIONS    |
|-----|-----------------|---------------|
| 01  | RECEPTION       | 7.00m x 3.80m |
| 02  | KITCHEN         | 3.80m x 2.20m |
| 03  | BEDROOM         | 3.60m x 3.60m |
| 04  | BEDROOM         | 3.60m x 3.60m |
| 05  | MASTER BEDROOM  | 3.75m x 3.60m |
| 06  | MASTER BATHROOM | 2.40m x 2.10m |
| 07  | BATHROOM        | 2.40m x 1.90m |
| 08  | GUEST TOILET    | 2.40m x 1.10m |
| 09  | TERRACE         | 1.75m x 1.60m |
| 10  | TERRACE         | 3.70m x 1.90m |
| 11  | TERRACE         | 2.30m x 0.80m |